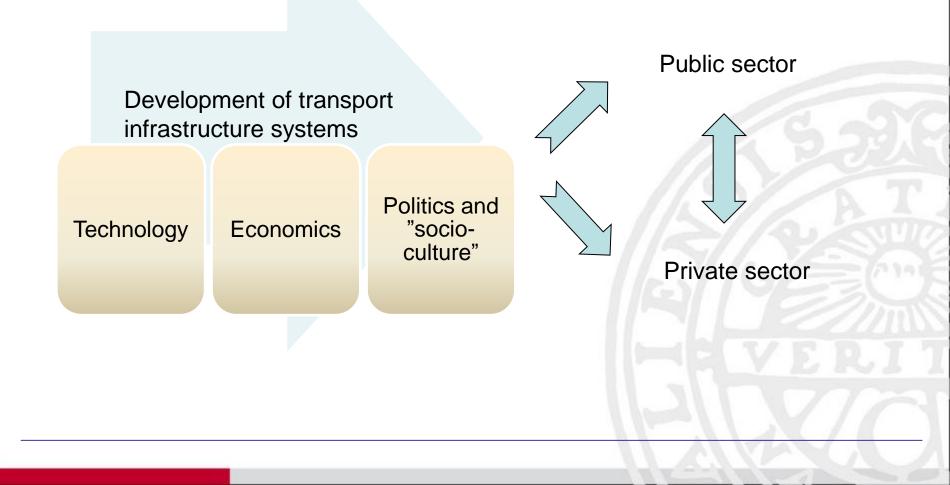

#### Development of Transport Infrastructure Systems

| Time period         | Technology             | Economics                       | Politics/Socio-<br>culture        | Organizational principle         |  |
|---------------------|------------------------|---------------------------------|-----------------------------------|----------------------------------|--|
| 1800 – 1809         | International          | Socio-                          | Connect east                      | Not in focus                     |  |
| Planning and        | experiences            | economics                       | and west                          |                                  |  |
| raising support for |                        |                                 |                                   |                                  |  |
| the vision          |                        |                                 |                                   |                                  |  |
| 1810 – 1818         | Lack of                | The Diskont                     | Successively                      | A private                        |  |
| The indepen-        | technology             | for financing                   | in political                      | sector/von                       |  |
| dence phase         |                        |                                 | focus                             | Platen<br>business               |  |
| 1819 – 1832         | Education of           | Continuous                      | Communicate                       | A national                       |  |
| A national          | Sweden and             | distress.                       | long term                         | concern, but                     |  |
| business project    | the Motala<br>Verkstad | Revenues<br>from<br>operations. | vision and<br>growth/-<br>defense | private<br>operation             |  |
| 1832 –              | Focus on               | Marginal                        | Varying                           | Private                          |  |
| Using Göta Kanal    | transport              | costs?                          | arguments<br>over time            | operation<br>regulated by<br>the |  |
| – business          | moderni-               |                                 |                                   |                                  |  |
| operation or        | zation                 |                                 |                                   |                                  |  |
| national            |                        |                                 |                                   | government                       |  |
| corporation?        |                        |                                 |                                   |                                  |  |