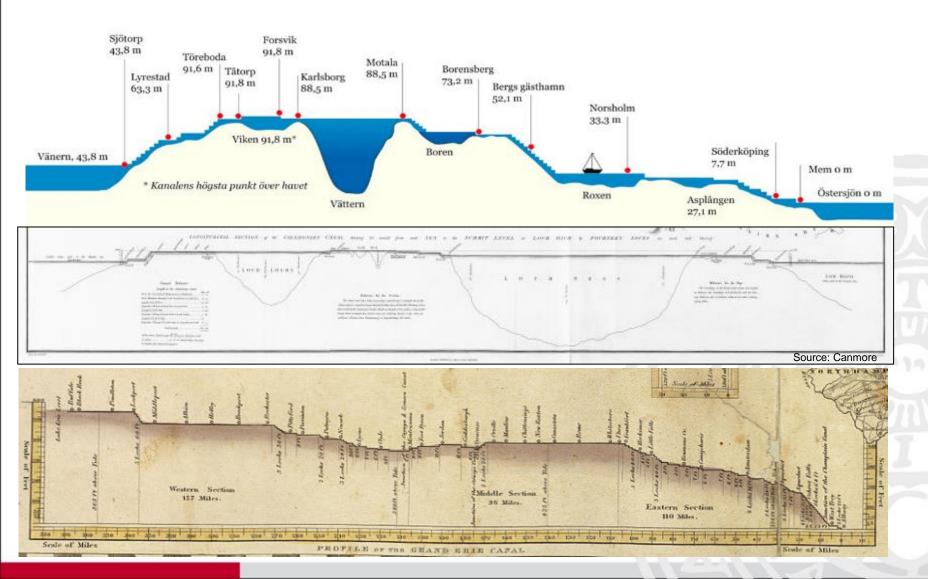

#### Three contemporary projects

| Göta<br>Kanal            | 1806 | 1808 |      | 1822 | 18   | 332  |
|--------------------------|------|------|------|------|------|------|
| Caledonian<br>Canal 1803 | 3    |      |      | 1822 | 15   | 2236 |
| Erie<br>Canal            |      | 1808 | 1817 | 1820 | 1825 |      |

#### But of different kinds...

- Göta Kanal
  - A national project, innovation and growth, agriculture and trade, cut the distance
- Caledonian Canal
  - A regional development project, military (Napoleonic wars) and trade enhancing
- Erie Canal
  - A modernization and nation buildning and defining project. State vs federal (internal improvements)
  - The making of free republican citizens