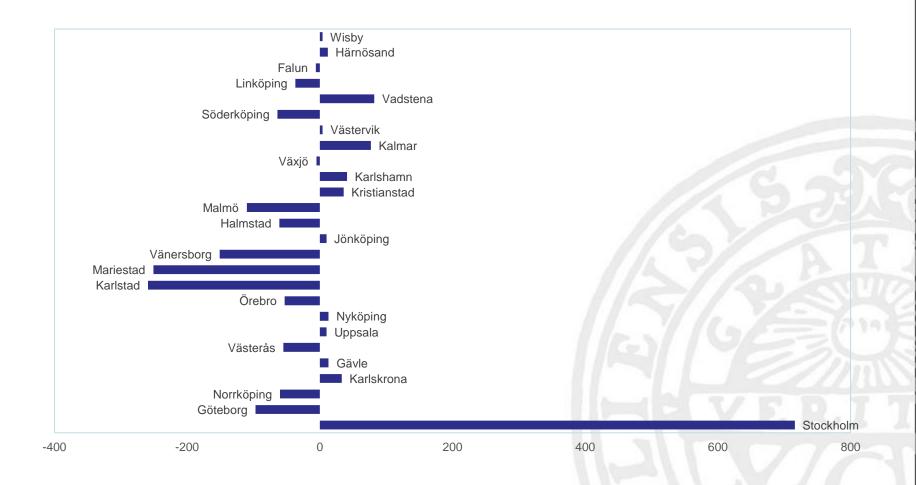

ns-Lista till deltagende \_ / . C. Discont-inventions - rober del Gots Cousi-Bolag och den dermed forenade Discont-inrittings, enligt hängsde at en Kongl Majts nädiga Privilegium som Bolags-Regfor och Discont-Bredmund Regior och Discont-Reglemente af den 11 April 1810 Hvarje Sühserihemi behagade has a techni sitt namn, Summan som listundas nu fulla rocche Riksdaler-tal, uti ivad and Actic-documenter han onskar få denaamma fördelnd, ordestent fördelad, och slutligen beloppet af de na första Toletalningar derä, a Fem Procent a. walnut 16000 1000 lait Suguest Rate Tonis port 39000





#### **Broad subscription 1810**

Subscribed shares 1810, tRdr





#### The Göta Kanal Diskont lending

Lending from the Göta Kanal Diskont 1811 tRdr





# "Net" of subscription and lending, t Rdr (1810/11)



#### UPPSALA UNIVERSITET

### Conclusions and further research

- How did the political and consitutional conditions affect the Göta Kanal-project? Not too much?
- (Any contemporary international comparisons?) **Yes**
- What role did von Platen play in the 1809 revolution, and how did it affect the Göta Kanal project Active, naming the locks after the constitution had meaning
- How did the financing of the Göta Kanal-corporation affect the organizational and "corporate/political setting?" Powerful additional interest groups were included that would influence the project until 1832
- Further research comparing with UK and US
- Further data on the shareholders